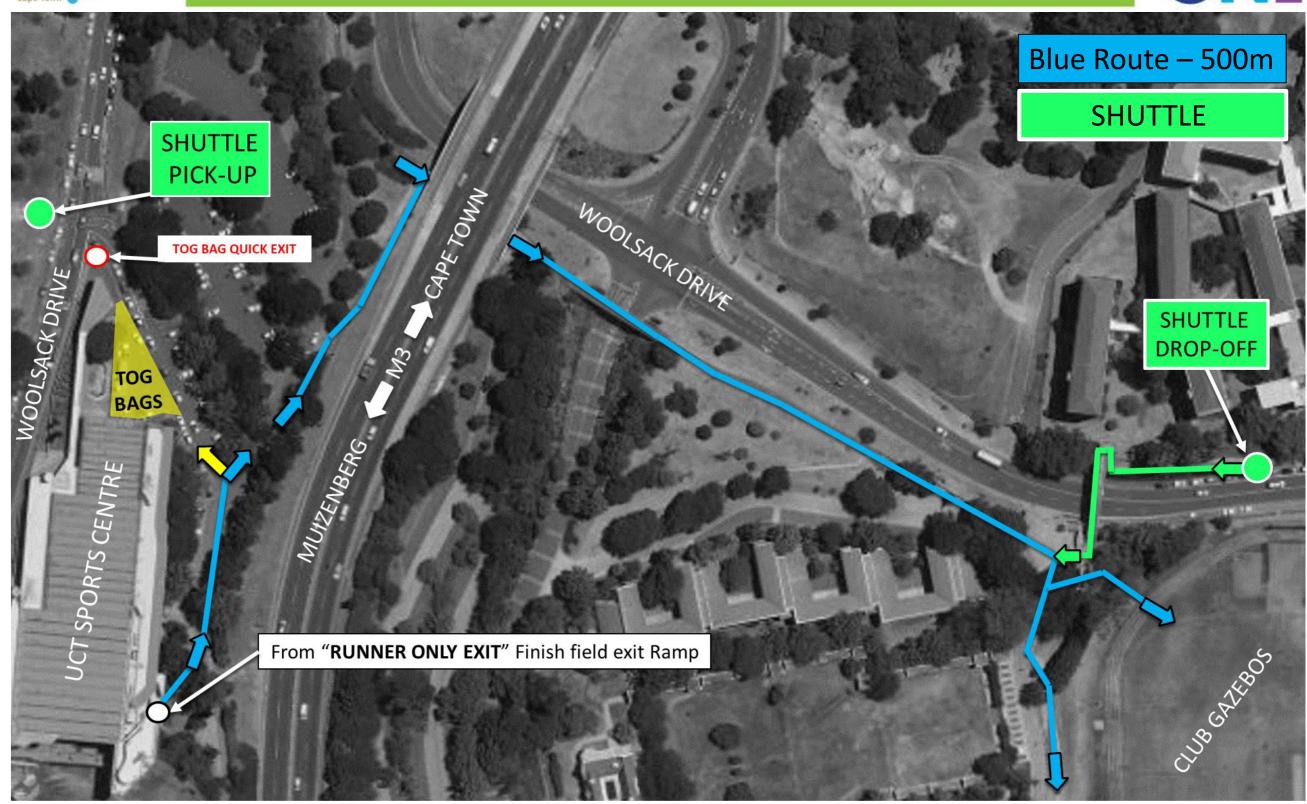

Routes

# OLD MUTUAL TWO OCEANS MARATHON

the world's most beautiful marathon

### Hospitality Village Walking and Shuttle





## Directions from subway to Hospitality Village







## Directions from DHL Tog Bag area to Hospitality Village







## 2019 Hospitality Village Access/Egress Points





SHUTTLE DROP OFF PRE-PAID GAZEBO PARKING ENTRANCE STANLEY ROAD

HOSPITALITY VILLAGE

SHUTTLE COLLECTION POINT



#### OLD MUTUAL TWO OCEANS MARATHON

Cape Town 2019

the world's most beautiful marathon

#### THANK YOU

**SAM TOFIE OPERATIONS COORDINATOR** 

FINISH/HOSPITALITY VILLAGES & SUB-EVENTS

Cell: 072 019 7643

sam@twooceansmarathon.org.za