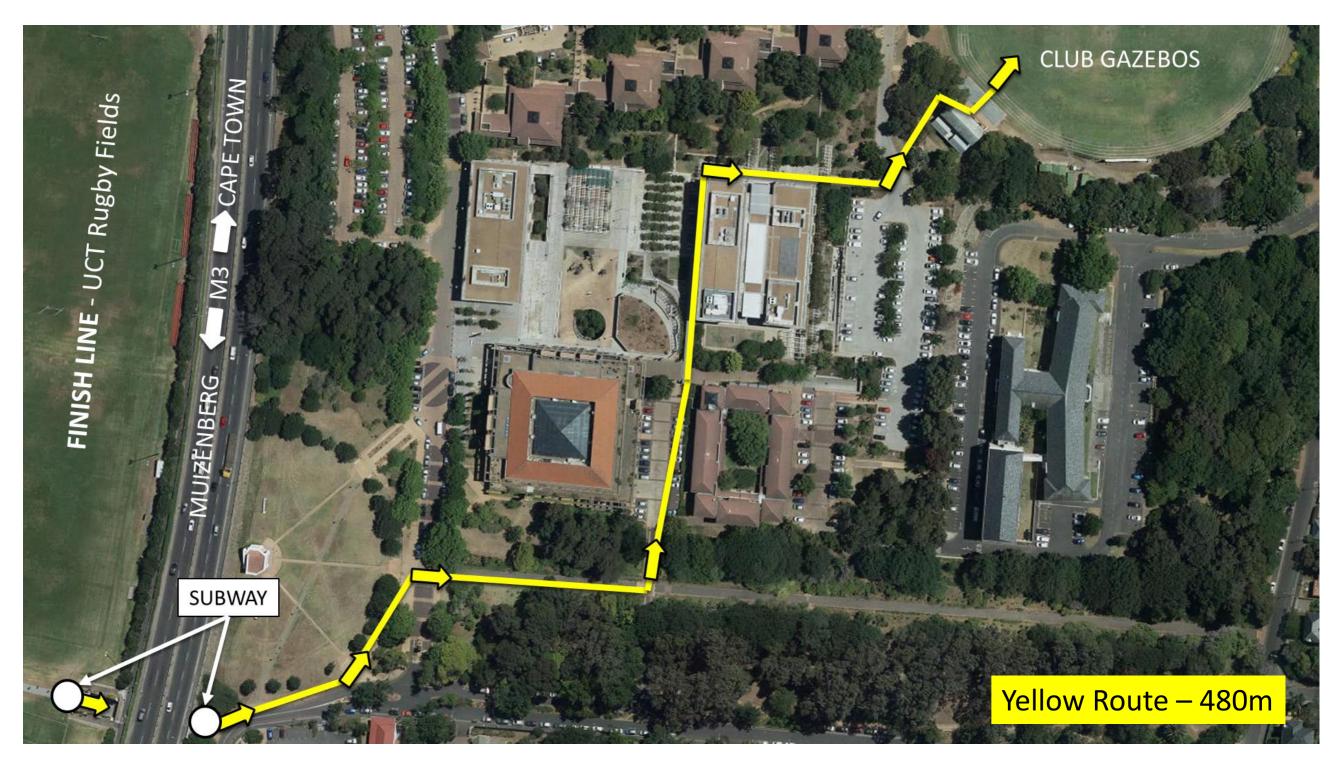

Routes

# OLD MUTUAL TWO OCEANS MARATHON

the world's most beautiful marathon

### Hospitality Village Walking and Shuttle





## Directions from subway to Hospitality Village







## Directions from DHL Tog Bag area to Hospitality Village







## 2019 Hospitality Village Access/Egress Points





SHUTTLE DROP OFF PRE-PAID GAZEBO PARKING ENTRANCE STANLEY ROAD

HOSPITALITY VILLAGE

SHUTTLE COLLECTION POINT



#### OLD MUTUAL TWO OCEANS MARATHON

Cape Town 2019

the world's most beautiful marathon

#### THANK YOU

**SAM TOFIE OPERATIONS COORDINATOR** 

FINISH/HOSPITALITY VILLAGES & SUB-EVENTS

Cell: 072 019 7643

sam@twooceansmarathon.org.za